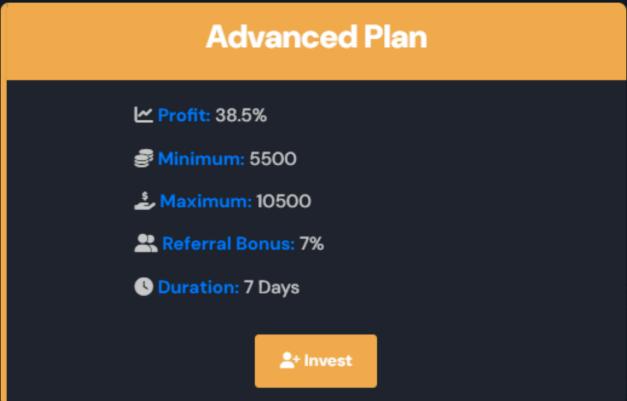

allows you to find the most profitable pools.



#### **Low Maintenance Fee**

We got the lowest price on electricity(0.05 \$/kWh) and purchasing costs in the Cryptocurrency mining industry.



#### **Daily Payouts**

The mining starts immediately after confirmed payment. First payouts within 24 hours.

Afterward, the payouts continue daily.



#### **Newest Hardware**

We use The newest ASIC miner, GPU rigs. You get the most advanced technologies from Rubicon Mining.



#### **Mining Switch**

You can control the Mining process by setting up Switch on or Switch off. You have full control permissions on Mining.



#### **Expert Team**

Our mining team come from in blockchain industry and IT engineers, we have you covered with the knowledge and skills of our team.

### INVESTMENT PLANS









## **FINANCIALS**

|                        | Year 1    | Year 2     | Year 3      |     |
|------------------------|-----------|------------|-------------|-----|
| INCOME                 |           |            |             |     |
| Users                  | 50,000    | 400,000    | 1,600,000   |     |
| Sales                  | 500,000   | 4,000,000  | 16,000,000  | •   |
| Average price per sale | 75        | 80         | 90          |     |
| Revenue @ 15%          | 5,625,000 | 48,000,000 | 216,000,000 |     |
| Gross profit           | 5,625,000 | 48,000,000 | 216,000,000 |     |
| EXPENSES               |           |            |             |     |
| Sales & marketing      | 5,062,500 | 38,400,000 | 151,200,000 | 70% |
| Customer service       | 1,687,500 | 9,600,000  | 21,